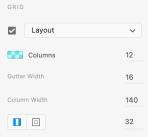

------------------------------------------------------------------------------------------------------------------------------------------------------------------------------------------------------------------------------------------------------|
|      | Selected Button<br>Width = 72 px<br>Height = 53 px<br>Corner radius = 24<br>Color = #D9D7E2 (FILL) | selected Text<br>Size 9pt<br>Font: Malayalam Sangam MN<br>All Caps only<br>Color = #150A4B<br>Selected Icon Color: #150A4B |                                                                                                                                                                                                                                                                                  |

Card Sizes



# GRIDS



#### Desktop





# **ILLUSTRATIONS AND IMAGES**













Illustrations Must be monochromatic using either #150A4B or #B1356A

Photographs Full color or black and white Radius: 4, 12 or in a circle

Background Design Can only be used as is and must be part of the background. Cannot be overbearing

## TONE OF VOICE

NFT Art Mentor's voice includes the following:

- Use a friendly, easy and open language/copy
- Simplicity, ease and user friendly learning app
- Users should feel the supportive voice of the app through the wording and illustrations
- Creatives can learn, connect with other artist and learn from mentors
- Encourages the everyday artist to learn about nfts and how to sell online

- Use proper contrast between elements such as text and backgrounds
- Use proper text size according to typograp