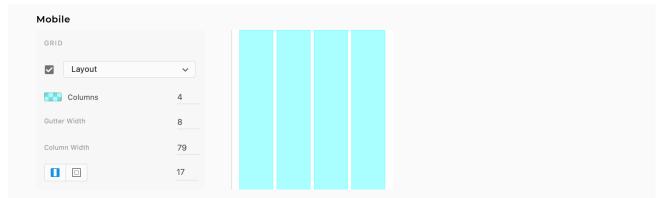

------------------------------------------------------------------------------------------------------------------------------------------------------------------------------------------------------------------------------------------------------------------------|
|      | Selected Button<br>Width = 72 px<br>Height = 53 px<br>Corner radius = 24<br>Color = #D9D7E2 (FILL) | selected Text<br>Size 9pt<br>Font: Malayalam Sangam MN<br>All Caps only<br>Color = #150A4B<br>Selected Icon Color: #150A4B |                                                                                                                                                                                                                                                                                  |

Card Sizes



# GRIDS



#### Desktop





# **ILLUSTRATIONS AND IMAGES**













Illustrations Must be monochromatic using either #150A4B or #B1356A

Photographs Full color or black and white Radius: 4, 12 or in a circle

Background Design Can only be used as is and must be part of the background. Cannot be overbearing

## TONE OF VOICE

NFT Art Mentor's voice includes the following:

- Use a friendly, easy and open language/copy
- Simplicity, ease and user friendly learning app
- Users should feel the supportive voice of the app through the wording and illustrations
- Creatives can learn, connect with other artist and learn from mentors
- Encourages the everyday artist to learn about nfts and how to sell online

- Use proper contrast between elements such as text and backgrounds
- Use proper text size acc