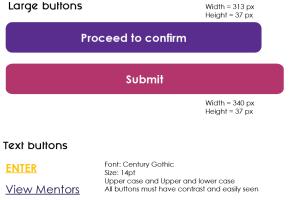

### **BUTTONS**

Large bullons

ASK

#### Large Buttons Specs

Corner radius = 8

Drop shadow = x=0, y=3, b=6

Top & Bottom button text padding = 10

Upper and Lower case text allowed