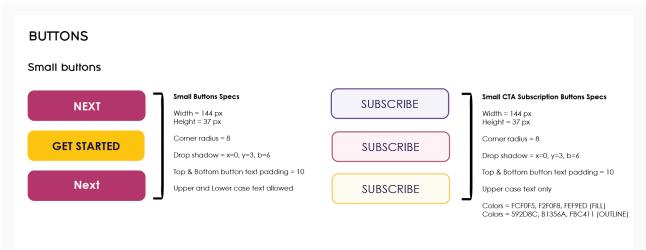

### **BUTTONS**

Large bullons

ASK

#### Large Buttons Specs

Corner radius = 8

Drop shadow = x=0, y=3, b=6

Top & Bottom button text padding = 10

Upper and Lower case text allowed

#### Inactive button

End session

Width = 144 px Height = 37 px

Corner radius = 8

Top & Bottom button text padding = 10 Button Color = ECECEC (FILL) Text Color = 696868