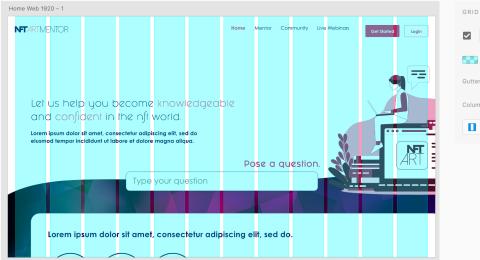

# **UI ELEMENTS**

| Have questions before you         | u decide?      |  |  |  |  |
|-----------------------------------|----------------|--|--|--|--|
| Have questions before you decide? |                |  |  |  |  |
| HOME LEARN MENTOR                 | SELL COMMUNITY |  |  |  |  |

# Navigation Bar

| HOME |                                                                                                    | SELL COMMUNITY                                                                                                             | Back White Rectangle<br>Width = 375 px<br>Height = 98 px<br>Corner radius = 0<br>Color = FFFFFF (FILL)<br>Drop Shadow = X-3, Y-3, B-6<br>Top rounded Rectangle<br>Width = 361 px<br>Height = 66 px<br>Corner radius = 33<br>Color = FFFFFF (FILL)<br>Drop Shadow = X-0, Y-3, B-6 |
|------|----------------------------------------------------------------------------------------------------|----------------------------------------------------------------------------------------------------------------------------|----------------------------------------------------------------------------------------------------------------------------------------------------------------------------------------------------------------------------------------------------------------------------------|
|      | Selected Button<br>Width = 72 px<br>Height = 53 px<br>Corner radius = 24<br>Color = #D9D7E2 (FILL) | selected Text<br>Size 9pt<br>Font: Malayalam Sangam MN<br>All Caps only<br>Color = #150A4B<br>Selected Icon Color: #150A4B |                                                                                                                                                                                                                                                                                  |